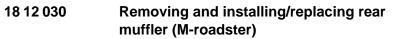

## Installation:

After the installation of the exhaust system is complete, move exhaust bracket to align it without tension and then tighten securely.

Unfasten hex nuts (1).

RA Removing and installing/replacing rear muffler (M-roadster) Issue status (12/2002) Valid only until next CD is issued

R18 0072

Unfasten hex nuts (1). Remove rear muffler from below.