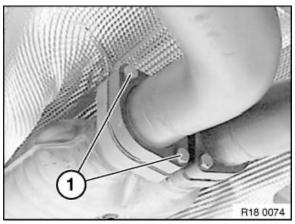

## Caution!

Support rear muffler on jack.

Release screw connections (1) between catalytic converter and rear muffler.