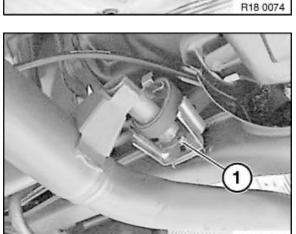

## Installation:

Check gaskets and replace if necessary.

Replace self-locking nuts.

Coat thread with copper paste -CRC-, refer to BMW Parts Service.

Loosen screw (1)