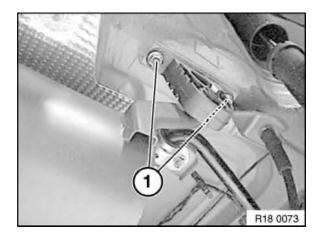

## Installation:

Check gaskets and replace if necessary.

Replace self-locking nuts.

Coat thread with copper paste -CRC-, refer to BMW Parts Service.

Loosen screw (1)