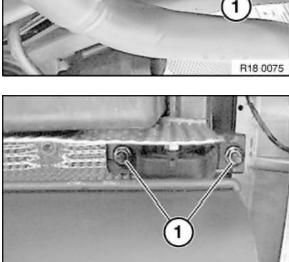

## Installation:

After the installation of the exhaust system is complete, move exhaust bracket to align it without tension and then tighten securely.

Unfasten hex nuts (1).

RA Removing and installing/replacing rear muffler (M-roadster) Issue status (12/2002) Valid only until next CD is issued

R18 0072

Unfasten hex nuts (1). Remove rear muffler from below.